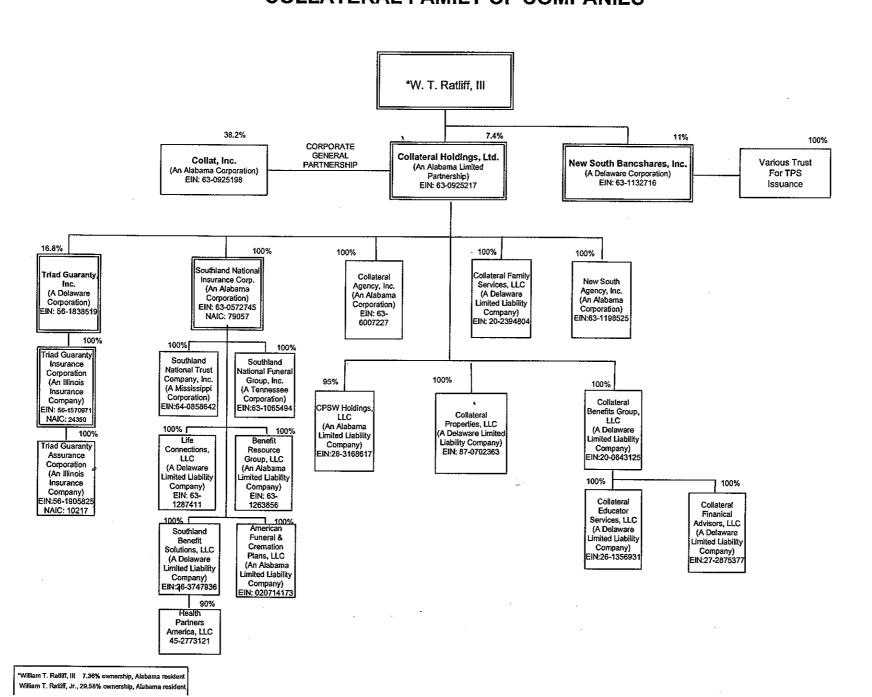

|      | XXX              | 0                       | 0                     | 0                       | 0                      | 0                                     | 0                            |

<sup>(</sup>L) Licensed or Chartered - Licensed Insurance Carrier or Domiciled RRG; (R) Registered - Non-domiciled RRGs; (Q) Qualified - Qualified or Accredited Reinsurer; (E) Eligible - Reporting Entities eligible or approved to write Surplus Lines in the state; (N) None of the above - Not allowed to write business in the state.

<sup>(</sup>a) Insert the number of L responses except for Canada and Other Alien.

## SCHEDULE Y - INFORMATION CONCERNING ACTIVITIES OF INSURER MEMBERS OF A HOLDING COMPANY GROUP **PART 1 - ORGANIZATIONAL CHART COLLATERAL FAMILY OF COMPANIES**



## 7

# SCHEDULE Y PART 1A – DETAIL OF INSURANCE HOLDING COMPANY SYSTEM

| Property   Property   Property   Property   Property   Property   Property   Property   Property   Property   Property   Property   Property   Property   Property   Property   Property   Property   Property   Property   Property   Property   Property   Property   Property   Property   Property   Property   Property   Property   Property   Property   Property   Property   Property   Property   Property   Property   Property   Property   Property   Property   Property   Property   Property   Property   Property   Property   Property   Property   Property   Property   Property   Property   Property   Property   Property   Property   Property   Property   Property   Property   Property   Property   Property   Property